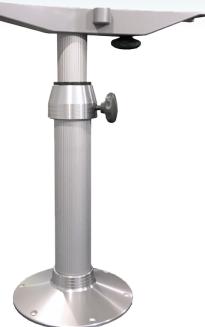

#### Z80 2000 Series Column

- Power-Matic adjustable height from 19-1/8 inches to 32-1/2 inches
- Gas shock provides smooth operation of column adjustment
- Delrin bearings for smooth operations
- Ribbed surface
- 2-3/8" top tube with 3" bottom tube
- Satin anodized aluminum finish
- Polished, Stainless Steel collars and locking clamps

#### Z20-3160 Table Support

- Bow-tie design provides superior table support in a shallow profile for increased leg room
- Fits 2-3/8" (60mm) single taper columns

#### Z10-4080 Table Base

- 3" (76mm) column O.D. ("Outside Diameter")
- Tapered for secure fit

#### Z10-4070 Table Base

- Tapered for secure fit
- Use with single or a dual taper column when used as a table support

≥