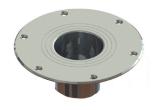

#### Z10-4070 Table Base

- Tapered for secure fit
- Use with single or a dual taper column when used as a table support

≥

## 2-STAGE TABLE PEDESTAL SYSTEM

Z10-4070

Z10-4080

Z20-3160

Z80-2190

| PART #          | LENGTH                                              | COLUMN OUTSIDE D. | BASE OUTSIDE D. | FINISH         |
|-----------------|-----------------------------------------------------|-------------------|-----------------|----------------|
| Z10-4070BLY76MM | Aluminum Table Base,<br>Surface Mount for 3" Column | 76mm (3")         | 9-7/8"          | Brite Anodized |
| Z10-4080BLY76MM | Aluminum Table Base,                                | 76mm (3")         | 8-5/8"          | Brite Anodized |