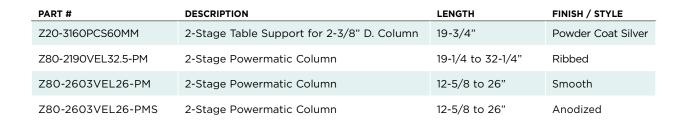

#### Z80 2000 Series Column

- Power-Matic adjustable height from 19-1/8 inches to 32-1/2 inches
- Gas shock provides smooth operation of column adjustment
- Delrin bearings for smooth operations
- Ribbed surface
- 2-3/8" top tube with 3" bottom tube
- Satin anodized aluminum finish
- Polished, Stainless Steel collars and locking clamps

#### Z20-3160 Table Support

- Bow-tie design provides superior table support in a shallow profile for increased leg room
- Fits 2-3/8" (60mm) single taper columns

#### Z10-4080 Table Base

- 3" (76mm) column O.D. ("Outside Diameter")
- Tapered for secure fit

#### Z10-4070 Table Base

- Tapered for secure fit
- Use with single or a dual taper column when used as a table support

≥