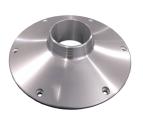

#### Z10-4080 Table Base

- 3" (76mm) column O.D. ("Outside Diameter")
- Tapered for secure fit

## 2-STAGE TABLE PEDESTAL SYSTEM

Z10-4070

Z10-4080

Z20-3160

Z80-2190

| PART #          | LENGTH                                              | COLUMN OUTSIDE D. | BASE OUTSIDE D. | FINISH         |
|-----------------|-----------------------------------------------------|-------------------|-----------------|----------------|
| Z10-4070BLY76MM | Aluminum Table Base,<br>Surface Mount for 3" Column | 76mm (3")         | 9-7/8"          | Brite Anodized |
| Z10-4080BLY76MM | Aluminum Table Base,                                | 76mm (3")         | 8-5/8"          | Brite Anodized |