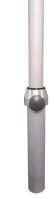

#### Z20-3160 Table Support

- Bow-tie design provides superior table support in a shallow profile for increased leg room
- Fits 2-3/8" (60mm) single taper columns