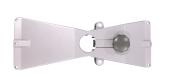

#### Z20-3160 Table Support

- Bow-tie design provides superior table support in a shallow profile for increased leg room
- Fits 2-3/8" (60mm) single taper columns